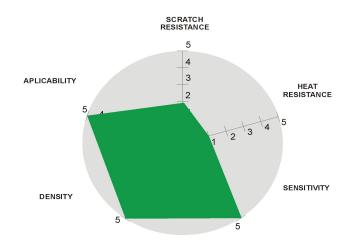

## L-283

**L 283** is a low-cost wax-ribbon designed to work on a wide range of materials, form matt paper to some coated papers.

## PHYSICAL CHARACTERISTICS

INK TYPE
TOTAL THICKNESS
SUPPORT
BASE FILM THICKNESS
COLOUR
MELTING POINT
WAX
7.8± 0.3 µm
Polyester film
4.5 ± 0.1 µm
Black
73° C

## PRINTING CHARACTERISTICS

IMAGE DENSITY

MATERIAL TO PRINT

USAGE CONDITIONS

CONSIGNMENT CONDITIONS

STORAGE CONDITIONS

≥1.8 (Macbeth)

Paper , synthetic paper , glossy paper